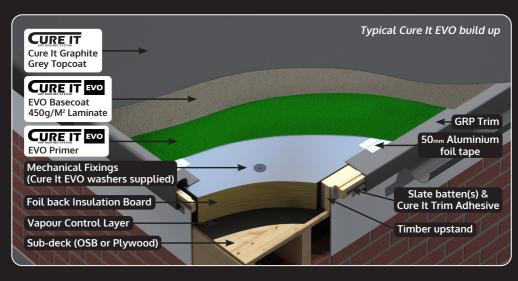

## GRP Roofing has evolved...

The new Cure It EVO System has been designed for application without the need for OSB decking boards DIRECT TO INSULATION BOARDS using **EVO Primer.** 

NO DECKING BOARDS **REQUIRED**\*

**LOWER COSTS** 

**EASIER FITTING** 

- Installation is quicker and more cost effective than the traditional method for installing GRP warm roofs.
- Easy to use system: simply fit the insulation, apply the primer and EVO Basecoat laminate then Topcoat to finish.

## **LOWER COSTS**

- Standard insulation fixings and ply-decking can be used in build-up
- Only one decking layer required
- 20% cheaper material cost<sup>1</sup>

## **EASIER FITTING**

- Less specialised installation process
- Uses more standardised components
- Simplified trim installation

## **QUICKER INSTALLATION**

- Over 50% fewer fixings required<sup>2</sup>
- Reduces warm roof installation time by over 20%
- Decking and insulation build-up can be installed by 3rd party joiners/builders